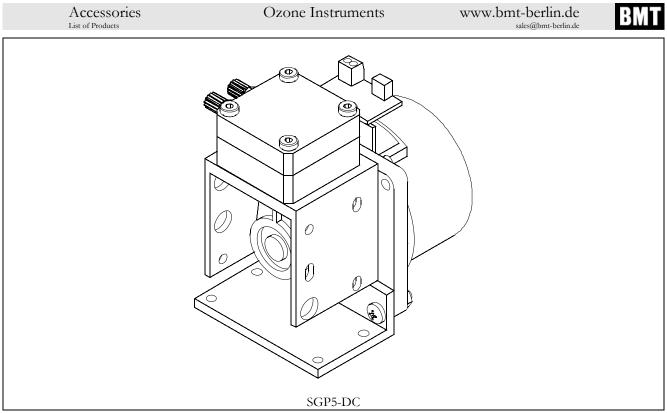

| order number  | description                                                                                      |
|---------------|--------------------------------------------------------------------------------------------------|
| SGP5-DC       | sample gas pump, ozone resistant, fittings for 4x6 mm FEP tubing (3x5 mm on request), 24 VDC, 1A |
|               | performance: 0.5 l/min at $\Delta P = 0$ and 0.35 l/min at $\Delta P = 100$ mbar                 |
| SGP5-SPARE    | spare parts kit for SGP5 (membrane, valves, O-rings)                                             |
| SGP5-DC-POWER | 24 VDC wall mount power supply for 100-240 VAC                                                   |