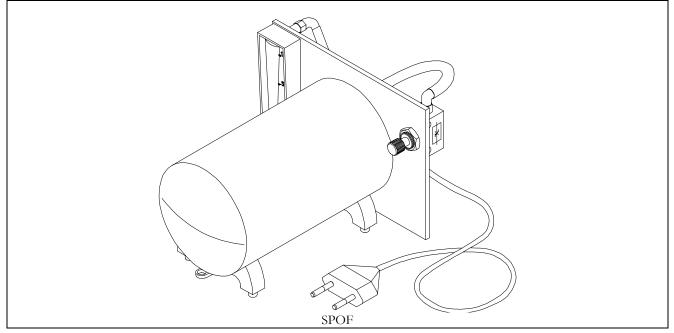

| order number | description                                                                   |
|--------------|-------------------------------------------------------------------------------|
| SPOF         | sample pump (suction pump) for ozone-free sample gas, 0-1 l/min, 100-240 VAC, |
|              | fittings for 4x6 mm FEP tubing (3x5 mm on request)                            |