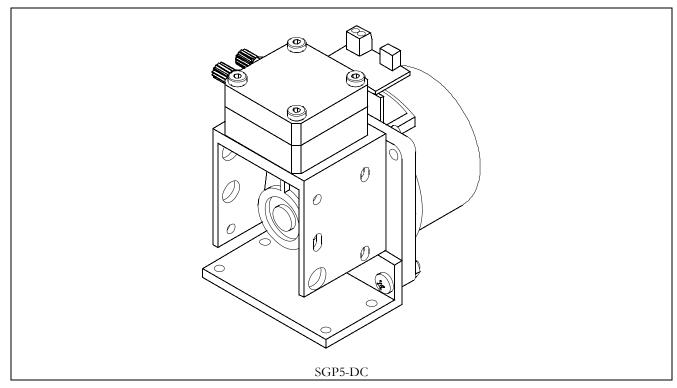

| order number  | description                                                                           |
|---------------|---------------------------------------------------------------------------------------|
| SGP5-DC       | sample gas pump, ozone resistant, fittings for 4x6 mm FEP tubing (3x5 mm on request), |
|               | 24 VDC, 1A                                                                            |
|               | performance: 0.5 l/min at $\Delta P = 0$ and 0.35 l/min at $\Delta P = 100$ mbar      |
| SGP5-SPARE    | spare parts kit for SGP5 (membrane, valves, O-rings)                                  |
| SGP5-DC-POWER | 24 VDC wall mount power supply for 100-240 VAC                                        |