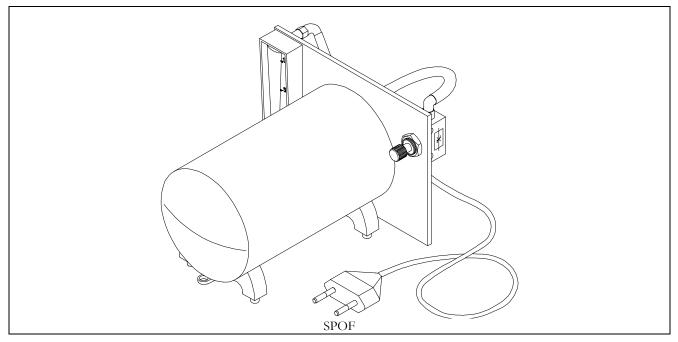

| order number | description                                                                   |
|--------------|-------------------------------------------------------------------------------|
| SPOF         | sample pump (suction pump) for ozone-free sample gas, 0-1 l/min, 100-240 VAC, |
|              | fittings for 4x6 mm FEP tubing (3x5 mm on request)                            |