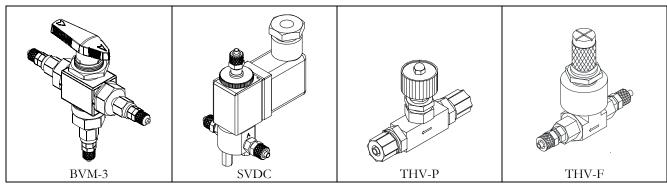

## Valves

| order number describuon | order number | description |
|-------------------------|--------------|-------------|
|-------------------------|--------------|-------------|

| order mumber | description                                                                          |
|--------------|--------------------------------------------------------------------------------------|
| BVM-3        | 3-way ball valve, manually operated, SS, fittings for 4x6 mm FEP tubing (3x5 mm on   |
|              | request)                                                                             |
| SVDC 24 *    | 3-way solenoid valve, fittings for 4x6 mm FEP tubing (3x5 mm on request), SS, 24V DC |
|              | / 6W, with plug                                                                      |
| SVDC Plug    | electric connector                                                                   |
| SVAC-PWR     | 24 VDC power supply, to operate SVDC 24 at 100-240 VAC, 15 W, screw terminals        |
| THV-P        | throttle valve, for PRESS (bypass) configuration, fittings for 4x6 mm FEP tubing     |
|              | (3x5 mm on request)                                                                  |
| THV-F        | throttle valve, fine tuning, fittings for 4x6 mm FEP tubing (3x5 mm on request)      |