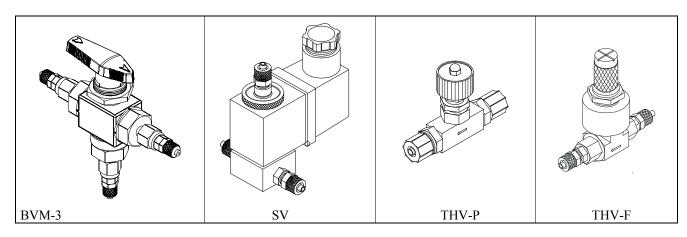

## Valves

| BVM-3     |   | 3-way ball valve, manually operated, SS, for 3x5 mm tubing                   |
|-----------|---|------------------------------------------------------------------------------|
| SVDC 5    | * | 3-way solenoid valve, fittings for 3x5 mm FEP, SS, 5V DC / 2.8W, with plug   |
| SVDC 12   | * | 3-way solenoid valve, fittings for 3x5 mm FEP, SS, 12V DC / 6W, with plug    |
| SVDC 24   | * | 3-way solenoid valve, fittings for 3x5 mm FEP, SS, 24V DC / 6W, with plug    |
| SVDC Plug |   | electric connector                                                           |
| SVAC-PWR  |   | 24 VDC power supply, to operate SVDC 24 at 100240 VAC, 15 W, screw terminals |
| THV-P     |   | throttle valve, for PRESS (bypass) configuration, for 3x5 mm tubing          |
| THV-F     |   | throttle valve, fine tuning, for 3x5 mm tubing                               |